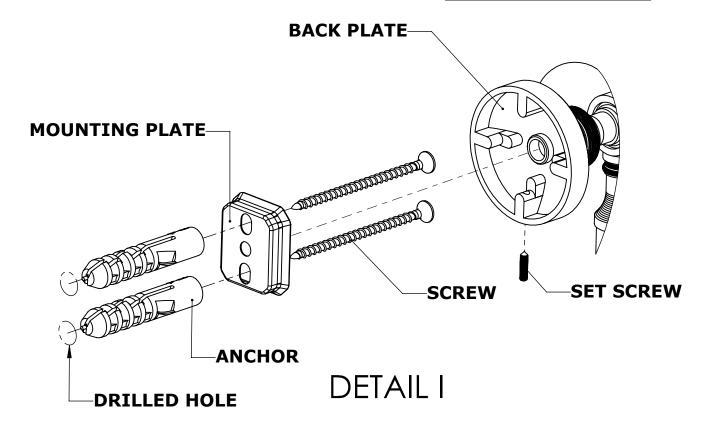

#### Step 1: Drill holes in Wall for screw anchors and attach Mounting Plate to Wall

Determine your desired location for installation and make a mark for the location of the mounting plate. Remove mounting plate from backplate by loosening set screw in backplate as pictured below. Place center hole of mounting plate over mark made above. Make 2 marks where mounting screws will be placed as shown below. Drill hole at each of the marks. (You may substitute other style mounting anchors or screws if desired). Place anchors into the holes made. Place mounting plate over holes and secure to mounting surface using screws as shown below.