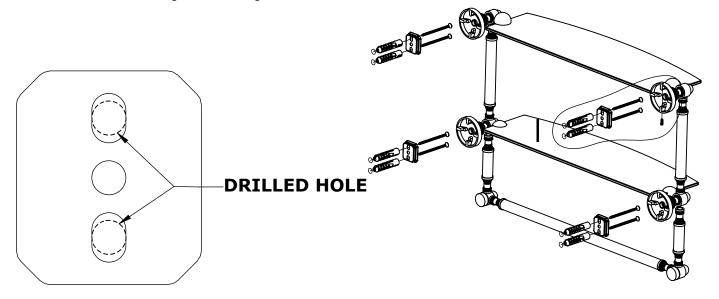

#### Step 1: Drill holes in Wall for screw anchors and attach Mounting Plate to Wall

Determine your desired location for installation and make a mark for the location of the mounting plate. Remove mounting plate from backplate by loosening set screw in backplate as pictured below. Place center hole of mounting plate over mark made above. Make 2 marks where mounting screws will be placed as shown below. Drill hole at each of the marks. (You may substitute other style mounting anchors or screws if desired). Place anchors into the holes made. Place mounting plate over holes and secure to mounting surface using screws as shown below.