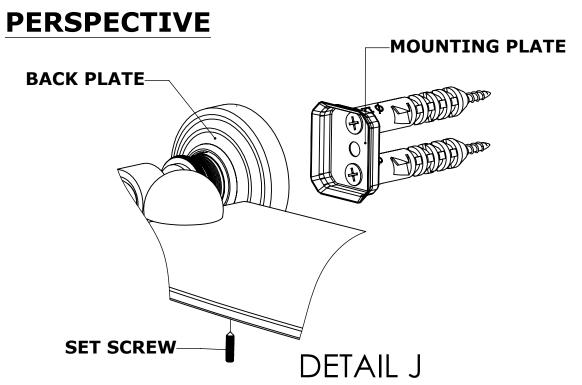

### Step 2: Attach Bracket to Mounting Plate.

Place bracket on mounting plate and secure by tightening set screw as shown below.